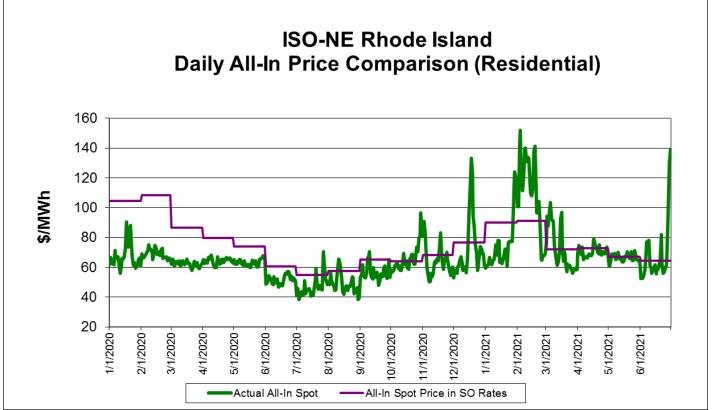

Attachment 5 – Report to RIPUC – Spot Market Purchases: In accordance with Order 20125, issued by the Rhode Island Public Utilities Commission on September 23, 2010 in Docket No. 4149, this attachment shows a comparison of spot market price estimates included in the LRS rates of the Residential and Commercial Groups to actual all-in spot prices for the period January 2020 through June 2021.<sup>3</sup>

<sup>&</sup>lt;sup>3</sup> Since the time of Order 20125, the Company has implemented a new structure for LRS in which the previously defined customer groups "Small Customer Group" and "Large Customer Group" have been replaced with "Residential Group," "Commercial Group," and "Industrial Group." The Company is authorized to procure LRS through spot market purchases for the Residential and Commercial Groups.